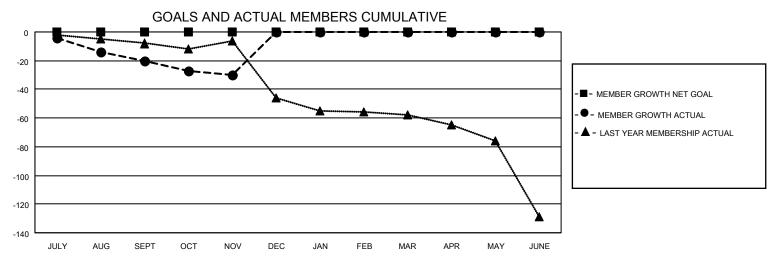

## District 110CO

| Clubs                 |               |           |               | Members               |                        |                         |                                                    |
|-----------------------|---------------|-----------|---------------|-----------------------|------------------------|-------------------------|----------------------------------------------------|
| RESULTS FOR 2021-2022 |               |           |               | RESULTS FOR 2021-2022 |                        |                         |                                                    |
| QUARTER               | NEW CLUB GOAL | NEW CLUBS | DROPPED CLUBS | QUARTER MEM           | BER GROWTH NET<br>GOAL | MEMBER GROWTH<br>ACTUAL | DROPPED<br>MEMBERS ACTUAL<br>(including transfers) |
| JULY/AUG/SEPT         | 0             | 0         | 0             | JULY/AUG/SEPT         | 0                      | 5                       | 24                                                 |
| OCT/NOV/DEC           | 0             | 0         | 0             | OCT/NOV/DEC           | 0                      | 17                      | 25                                                 |
| JAN/FEB/MAR           | 0             | 0         | 0             | JAN/FEB/MAR           | 0                      | 0                       | 0                                                  |
| APR/MAY/JUNE          | 0             | 0         | 0             | APR/MAY/JUNE          | 0                      | 0                       | 0                                                  |